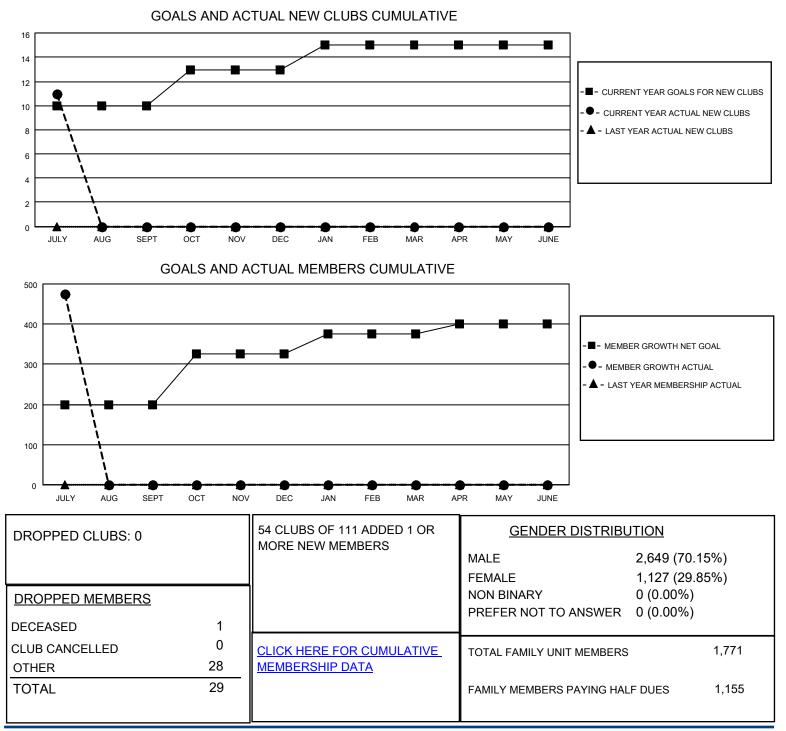

## LOCATION INDIA

District 322 F

Results as of: 7/31/2022

| Clubs                 |               |           |               | Members               |                           |                         |                                                    |
|-----------------------|---------------|-----------|---------------|-----------------------|---------------------------|-------------------------|----------------------------------------------------|
| RESULTS FOR 2022-2023 |               |           |               | RESULTS FOR 2022-2023 |                           |                         |                                                    |
| QUARTER               | NEW CLUB GOAL | NEW CLUBS | DROPPED CLUBS | QUARTER <sup>M</sup>  | MEMBER GROWTH NET<br>GOAL | MEMBER GROWTH<br>ACTUAL | DROPPED<br>MEMBERS ACTUAL<br>(including transfers) |
| JULY/AUG/SEPT         | 10            | 11        | 0             | JULY/AUG/SEP          | т 200                     | 506                     | 29                                                 |
| OCT/NOV/DEC           | 3             | 0         | 0             | OCT/NOV/DEC           | 125                       | 0                       | 0                                                  |
| JAN/FEB/MAR           | 2             | 0         | 0             | JAN/FEB/MAR           | 50                        | 0                       | 0                                                  |
| APR/MAY/JUNE          | 0             | 0         | 0             | APR/MAY/JUNE          | 25                        | 0                       | 0                                                  |